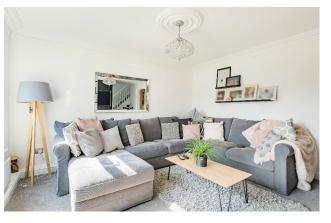

# A beautifully presented and totally refurbished 3 bedroom property located in the popular Wooteys area.

- Bright and spacious living room
- Stunning kitchen opening to dining area
- Downstairs cloakroom
- 3 bedrooms
- Landscaped rear garden
- Garage in a block

#### **DESCRIPTION**

This well proportioned family house has an entrance porch with storage cupboard, bright and spacious living room with feature wall and electric wood burning stove, modern kitchen opening to the conservatory/dining room, rear lobby and downstairs cloakroom on the ground floor. To the first floor there is a refitted bathroom and 3 good size bedrooms, there is access to the loft from the landing. The rear garden has been landscaped with a decked seating area as well as an area of Astroturf perfect for children. There is double glazing and gas central heating.