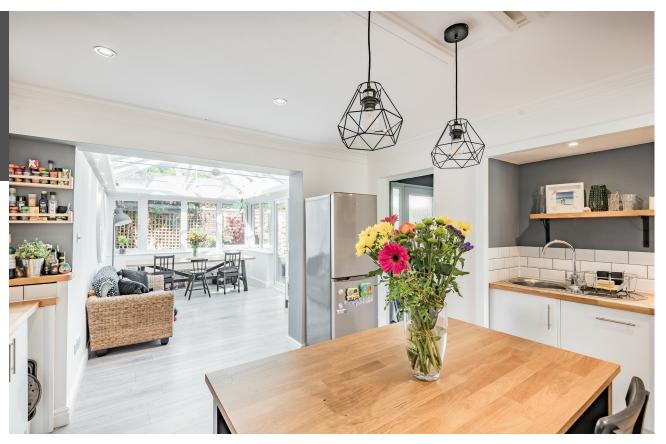

# A beautifully presented and totally refurbished 3 bedroom property located in the popular Wooteys area.

- Bright and spacious living room
- Stunning kitchen opening to dining area
- Downstairs cloakroom
- 3 bedrooms
- Landscaped rear garden
- Garage in a block

#### **DESCRIPTION**

This well proportioned family house has an entrance porch with storage cupboard, bright and spacious living room with feature wall and electric wood burning stove, modern kitchen opening to the conservatory/dining room, rear lobby and downstairs cloakroom on the ground floor. To the first floor there is a refitted bathroom and 3 good size bedrooms, there is access to the loft from the landing. The rear garden has been landscaped with a decked seating area as well as an area of Astroturf perfect for children. There is double glazing and gas central heating.