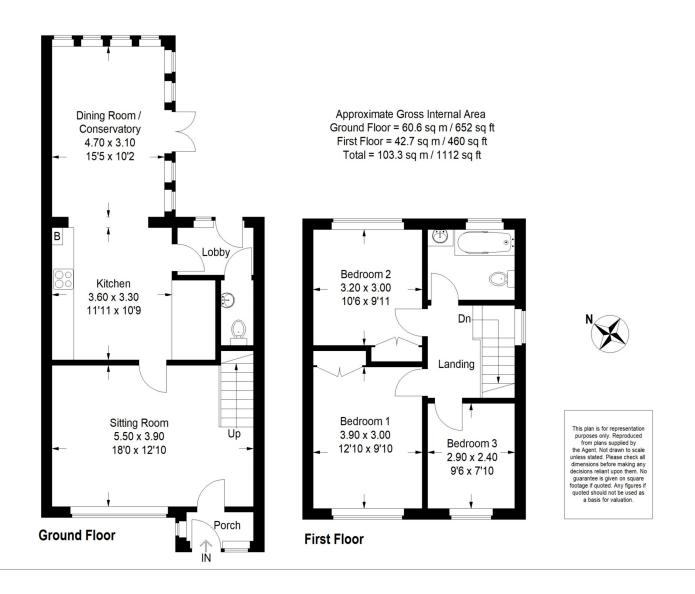

#### **DESCRIPTION**

This well proportioned family house has an entrance porch with storage cupboard, bright and spacious living room with feature wall and electric wood burning stove, modern kitchen opening to the conservatory/dining room, rear lobby and downstairs cloakroom on the ground floor. To the first floor there is a refitted bathroom and 3 good size bedrooms, there is access to the loft from the landing. The rear garden has been landscaped with a decked seating area as well as an area of Astroturf perfect for children. There is double glazing and gas central heating.