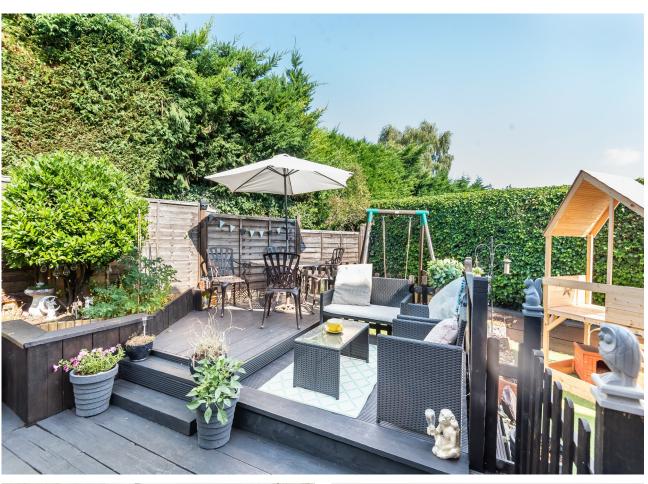

#### **DESCRIPTION**

This well proportioned family house has an entrance porch with storage cupboard, bright and spacious living room with feature wall and electric wood burning stove, modern kitchen opening to the conservatory/dining room, rear lobby and downstairs cloakroom on the ground floor. To the first floor there is a refitted bathroom and 3 good size bedrooms, there is access to the loft from the landing. The rear garden has been landscaped with a decked seating area as well as an area of Astroturf perfect for children. There is double glazing and gas central heating.