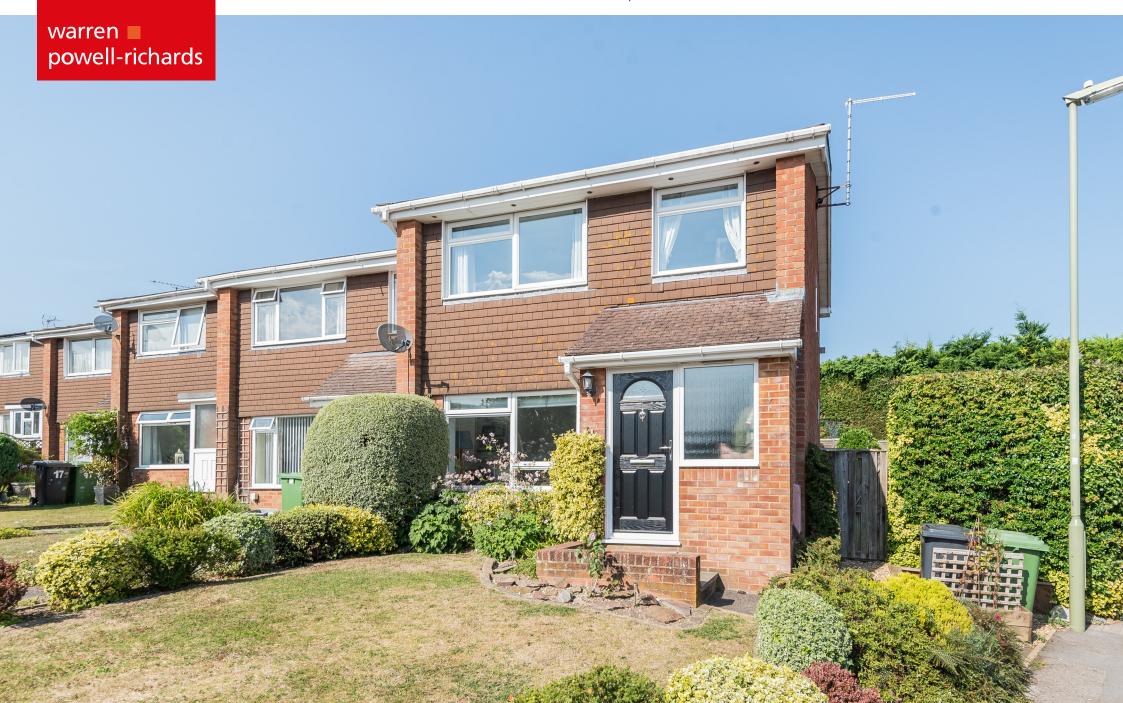

### 21 Robin Close Alton, Hampshire, GU34 2JF

# A beautifully presented and totally refurbished 3 bedroom property located in the popular Wooteys area.

- Bright and spacious living room
- Stunning kitchen opening to dining area
- Downstairs cloakroom
- 3 bedrooms
- Landscaped rear garden
- Garage in a block

#### **DESCRIPTION**

This well proportioned family house has an entrance porch with storage cupboard, bright and spacious living room with feature wall and electric wood burning stove, modern kitchen opening to the conservatory/dining room, rear lobby and downstairs cloakroom on the ground floor. To the first floor there is a refitted bathroom and 3 good size bedrooms, there is access to the loft from the landing. The rear garden has been landscaped with a decked seating area as well as an area of Astroturf perfect for children. There is double glazing and gas central heating.