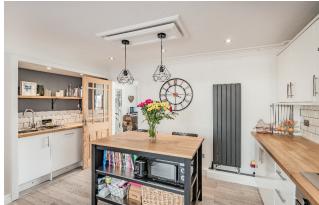

# A beautifully presented and totally refurbished 3 bedroom property located in the popular Wooteys area.

- Bright and spacious living room
- Stunning kitchen opening to dining area
- Downstairs cloakroom
- 3 bedrooms
- Landscaped rear garden
- Garage in a block

#### **DESCRIPTION**

This well proportioned family house has an entrance porch with storage cupboard, bright and spacious living room with feature wall and electric wood burning stove, modern kitchen opening to the conservatory/dining room, rear lobby and downstairs cloakroom on the ground floor. To the first floor there is a refitted bathroom and 3 good size bedrooms, there is access to the loft from the landing. The rear garden has been landscaped with a decked seating area as well as an area of Astroturf perfect for children. There is double glazing and gas central heating.