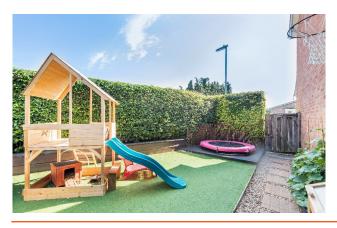

#### **DESCRIPTION**

This well proportioned family house has an entrance porch with storage cupboard, bright and spacious living room with feature wall and electric wood burning stove, modern kitchen opening to the conservatory/dining room, rear lobby and downstairs cloakroom on the ground floor. To the first floor there is a refitted bathroom and 3 good size bedrooms, there is access to the loft from the landing. The rear garden has been landscaped with a decked seating area as well as an area of Astroturf perfect for children. There is double glazing and gas central heating.